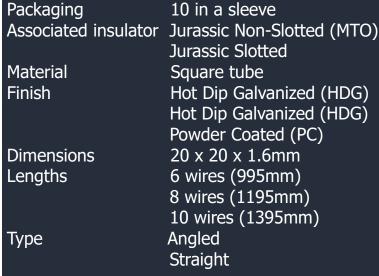

## SPECIFICATIONS:

|  | STOCK CODE   | DESCRIPTION                                                                          |
|--|--------------|--------------------------------------------------------------------------------------|
|  | AM-6HDBA-6   | 6 Wire Square Tube Jurassic Bracket HDG with Black Non-Slotted Insulator Angled— MTO |
|  | AM-6HDBA/S-6 | 6 Wire Square Tube Jurassic Bracket HDG with Black Slotted Bobbin Angled             |
|  | AM-6HDWA/S-6 | 6 Wire Square Tube Jurassic Bracket HDG with White Slotted Bobbin Angled             |
|  | AM-6HDBS-6   | 6Wire Square Tube Jurassic Bracket HDG with Black Non-Slotted Bobbin Straight – MTO  |
|  | AM-6HDBS/S-6 | 6Wire Square Tube Jurassic Bracket HDG with Black Slotted Bobbin Straight            |
|  | AM-6HDWS/S-6 | 6Wire Square Tube Jurassic Bracket HDG with White Slotted Bobbin Straight            |